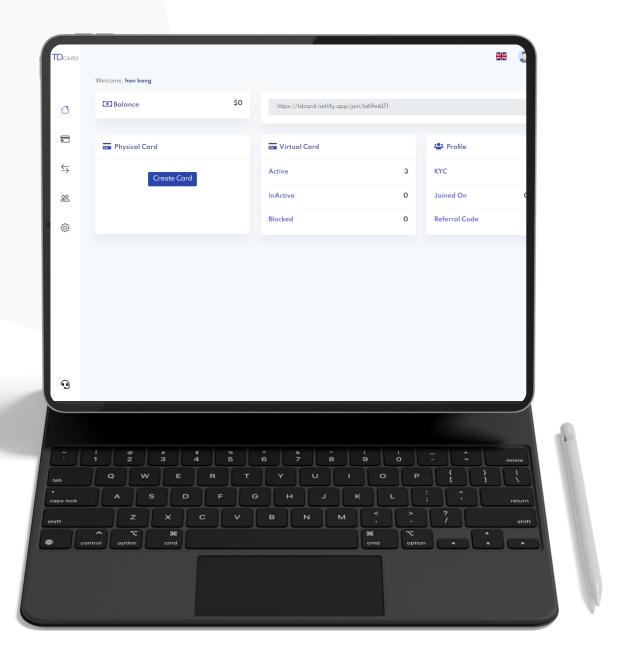

# User-Friendly Interface

**Simple and Modern Interface** 

We will help you issue cards with the design you want according to your business needs.